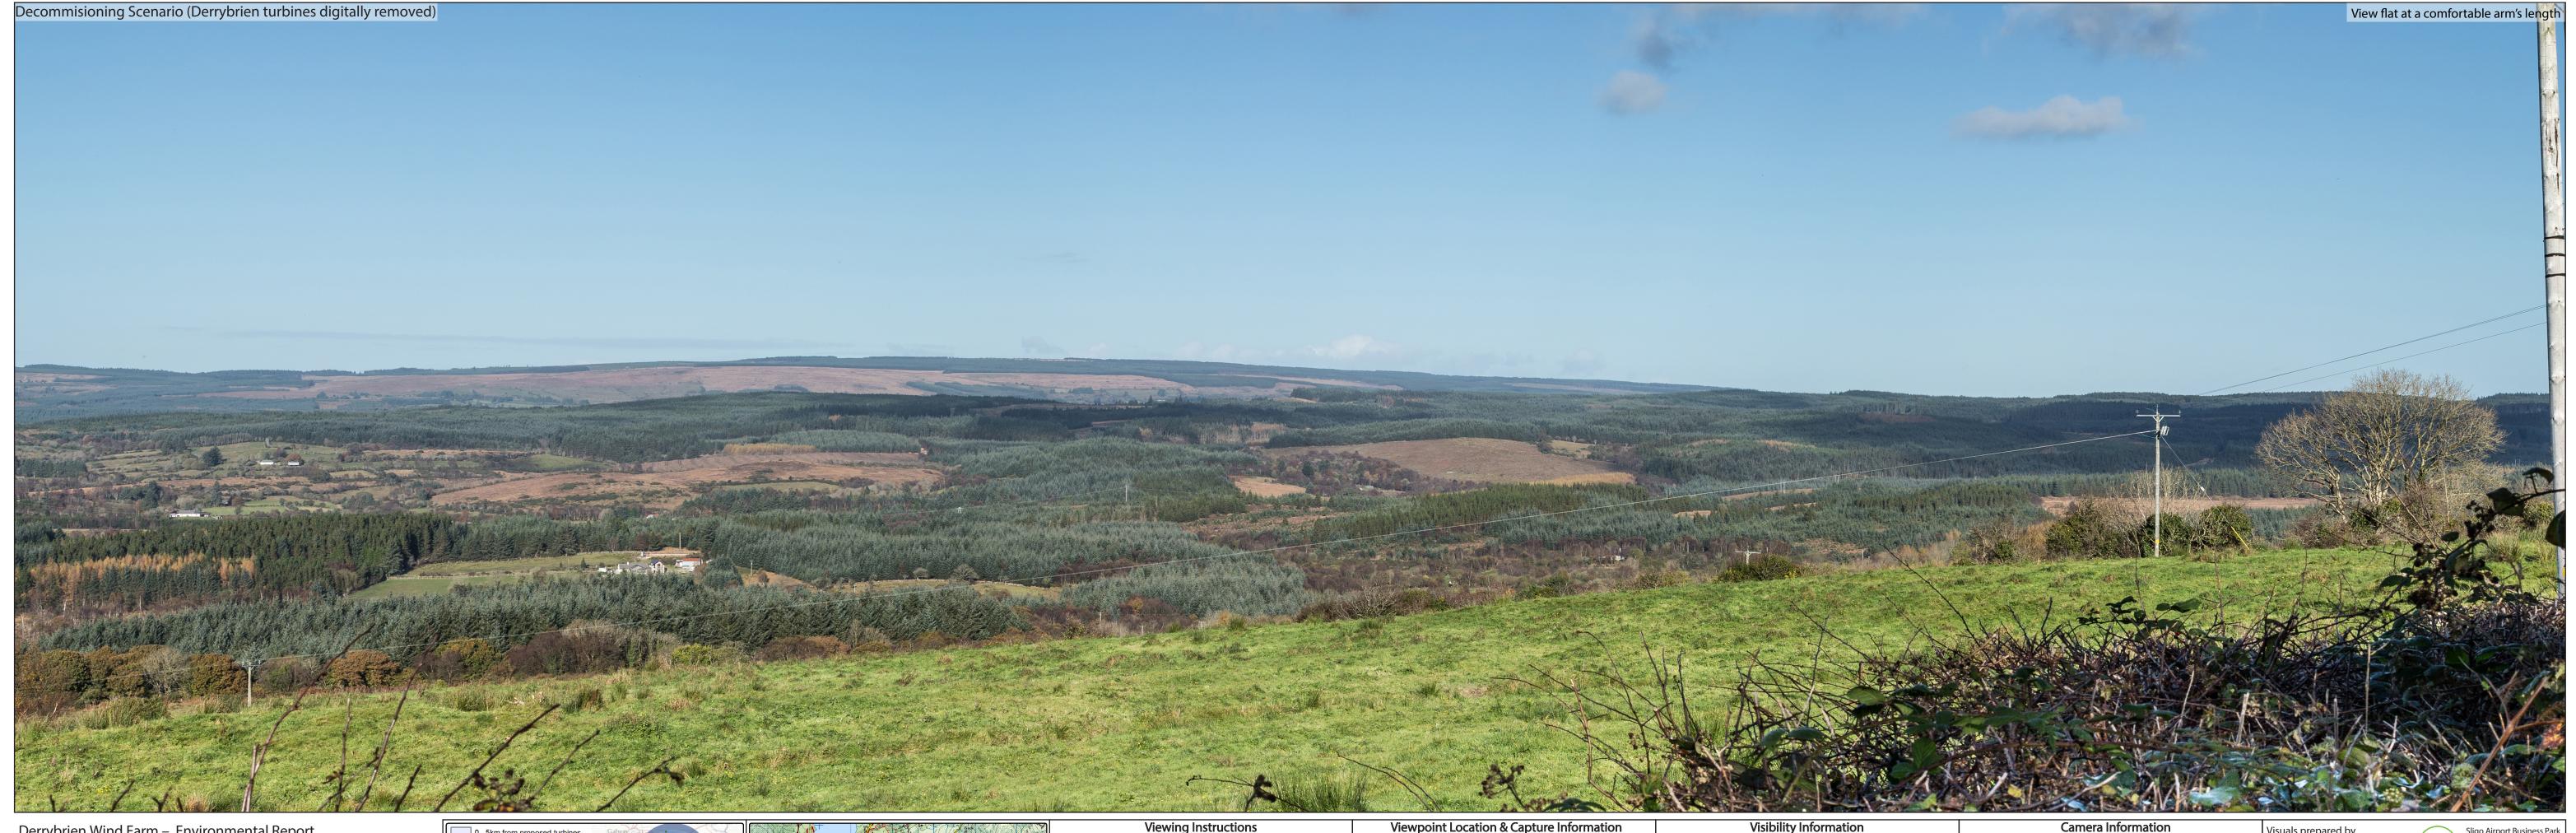

Derrybrien Wind Farm – Environmental Report

Viewpoint 14
View from the East Clare Way

Viewing Instructions
Angle of View of Panorama: 53.5° (planar projection)
Principal Distance (printed at 84 x 29.7cm): 81.25cm

Viewpoint Location & Capture Information
Location (ITM): 557098.08, 693769.64
Camera Level (Metres Above Ordnance Datum): 159.3 Date & Time: 07/11/2016, 1:02pm Weather Conditions: Sunny

Visibility Information
Distance to Nearest Turbine (km): 10.2
Number of Derrybrien Turbine Nacelles Visible: 66
Direction of View (From Grid North): 12°

Camera Information Camera: Canon 5D Mark III Lens: Canon EF 50mm f/1.4 USM Focal Length: 50mm

Visuals prepared by inno**vision**